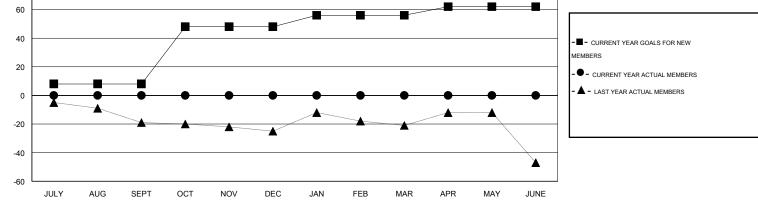

## LOCATION CANADA

 $\mathsf{GMT} \mathsf{\, CA} \ 2$ Clubs Members RESULTS FOR 2016-2017 RESULTS FOR 2016-2017 NEW CLUB NEW CLUBS DROPPED NET NEW MEMBER CHARTER AND DROPPED NET QUARTER QUARTER GOAL CLUBS GAIN/LOSS GOAL NEW MEMBERS MEMBERS GAIN/LOSS ADDED 0 0 0 0 8 0 0 0 JULY/AUG/SEPT JULY/AUG/SEPT 0 0 0 0 0 40 0 1 OCT/NOV/DEC OCT/NOV/DEC 0 0 0 0 8 0 0 0 JAN/FEB/MAR JAN/FEB/MAR 0 0 0 0 6 0 0 0 APR/MAY/JUNE APR/MAY/JUNE