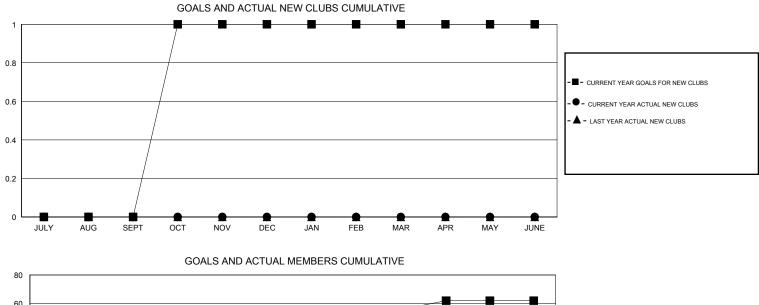

## LOCATION CANADA

 $\mathsf{GMT} \mathsf{\, CA} \ 2$ Clubs Members RESULTS FOR 2016-2017 RESULTS FOR 2016-2017 NEW CLUB NEW CLUBS DROPPED NET NEW MEMBER CHARTER AND DROPPED NET QUARTER QUARTER GOAL CLUBS GAIN/LOSS GOAL NEW MEMBERS MEMBERS GAIN/LOSS ADDED 0 0 0 0 8 0 0 0 JULY/AUG/SEPT JULY/AUG/SEPT 0 0 0 0 0 40 0 1 OCT/NOV/DEC OCT/NOV/DEC 0 0 0 0 8 0 0 0 JAN/FEB/MAR JAN/FEB/MAR 0 0 0 0 6 0 0 0 APR/MAY/JUNE APR/MAY/JUNE